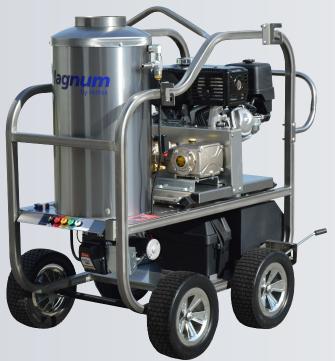

Magnum by nifisk

\*Picture shown may not reflect the model number

# M5012VB-42VM 4.75 GPM @ 4200 PSI

## Magnum by Nilfisk M3-2012L Pump

### **Magnum Features:**

- Stainless steel roll cage frame w/ lifetime warranty
- Dimensions: 49"L x 31"W x 48"H
- Stainless steel coil wrap, exhaust cap & burner control box w/adjustable thermostat & lighted rocker switch
- 12" flat free tires, mag style wheels
- Commercial/Industrial electric start engines with low oil shutdown
- 3VX belt system offers balanced power transfer
- High efficiency insulated schedule 80 coil
- 8 gallon poly diesel fuel tank w/Racor fuel filter
- Beckett 12 VDC oil burner
- Dual rupture discs prevent over pressure and temperature damage
- Tri belt system offers balanced power transfer
- Block mounted unloader
- Brake & gun holder
- Heavy duty 3/4" zinc plated steel axle